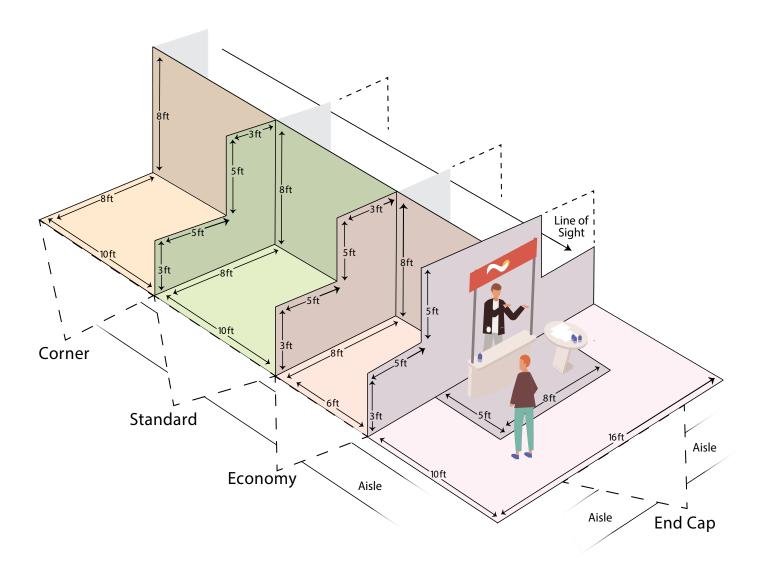

\*Selection of an endcap requires strict adherence to visibility rules.

### PROGRAM ADVERTISING

4300 □ Standard 10' x 8' Booth

4302 □ End Cap 16' x 10' Booth<sup>+</sup>

4303 □ Economy 6' x 8' Booth

4301 □ Corner 10′ x 8′ Booth

32 page full color, magazine format. 20,000 printed & mailed to 200 mile radius of show location and to others by request.

### Corner

10' wide by 8' deep. Open on two sides.

#### **INCLUDES:**

- 6' table
- Two chairs
- Trash can
- 8' high back wall
- 3' high side rails

## Standard

10' wide by 8' deep. Open on front side.

# **Economy**

6' wide by 8' deep. Open on front side.

#### **INCLUDES:**

- 4' table
- Two chairs
- Trash can
- 8' high back wall
- 3' high side rails

# **End Cap**

16' wide by 10' deep. Open on three sides.\*

#### **INCLUDES:**

- Two 6' tables
- Four chairs
- Trash can
- 8' high back wall

\*End Cap displays may not block the line of sight (see diagram).

All materials must be within the dimensions of your purchased exhibitor space. No product can be placed in the aisles, unless prior arrangements and payments have been made for miscellaneous space. Side walls cannot extend more than 3' from the back drape, and nothing may be placed or hung on the exterior side walls. You must leave a clear line of sight when looking down the aisle (see diagram).